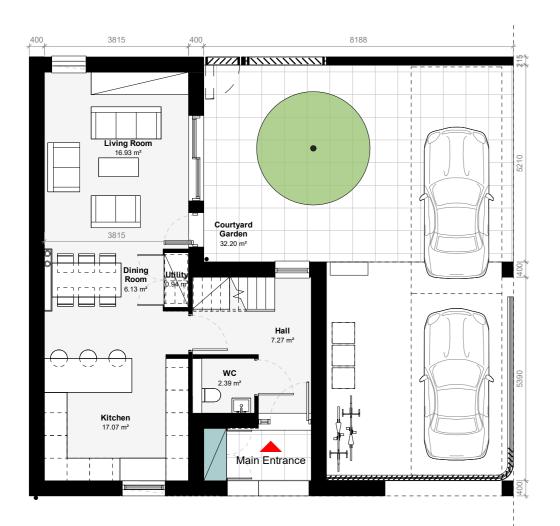

ngle Bed<br>Width | Parking Spaces | Private Open<br>Space |
| uality Housing /<br>ingal Standards                             | 92.0m <sup>2</sup> | 13.0m <sup>2</sup>      | 34.0m <sup>2</sup>       | 3.8m                     | 5.0m <sup>2</sup>   | 32.0m <sup>2</sup>        | 13.0m <sup>2</sup> | 11.4m <sup>2</sup>  | 2.8m                | . 7.1m <sup>2</sup> | 2.1m                | -              | 60.0m <sup>2</sup>    |
| tandard Provided                                                | 111 m²             | 16.9 m²                 | 40.1 m <sup>2</sup>      |                          | 7.1 m²              | 37.2 m <sup>2</sup>       | 15.1 m²            | 11.6 m <sup>2</sup> |                     | 10.5 m <sup>2</sup> |                     | 2              | 60.6 m <sup>2</sup>   |



Courtyard House 3b5p\_Level 0\_V1h





Courtyard House 3b5p\_Roof Plan\_V1h Plot 2

## **Proctor & Matthews Architects**

address 7 Blue Lion Place, 237 Long Lane, London SE1 4PU telephone +44 (0)20 7378 6695 fax +44 (0)20 7378 1372 email info@proctorandmatthews,com website www.proctorandmatthews,com