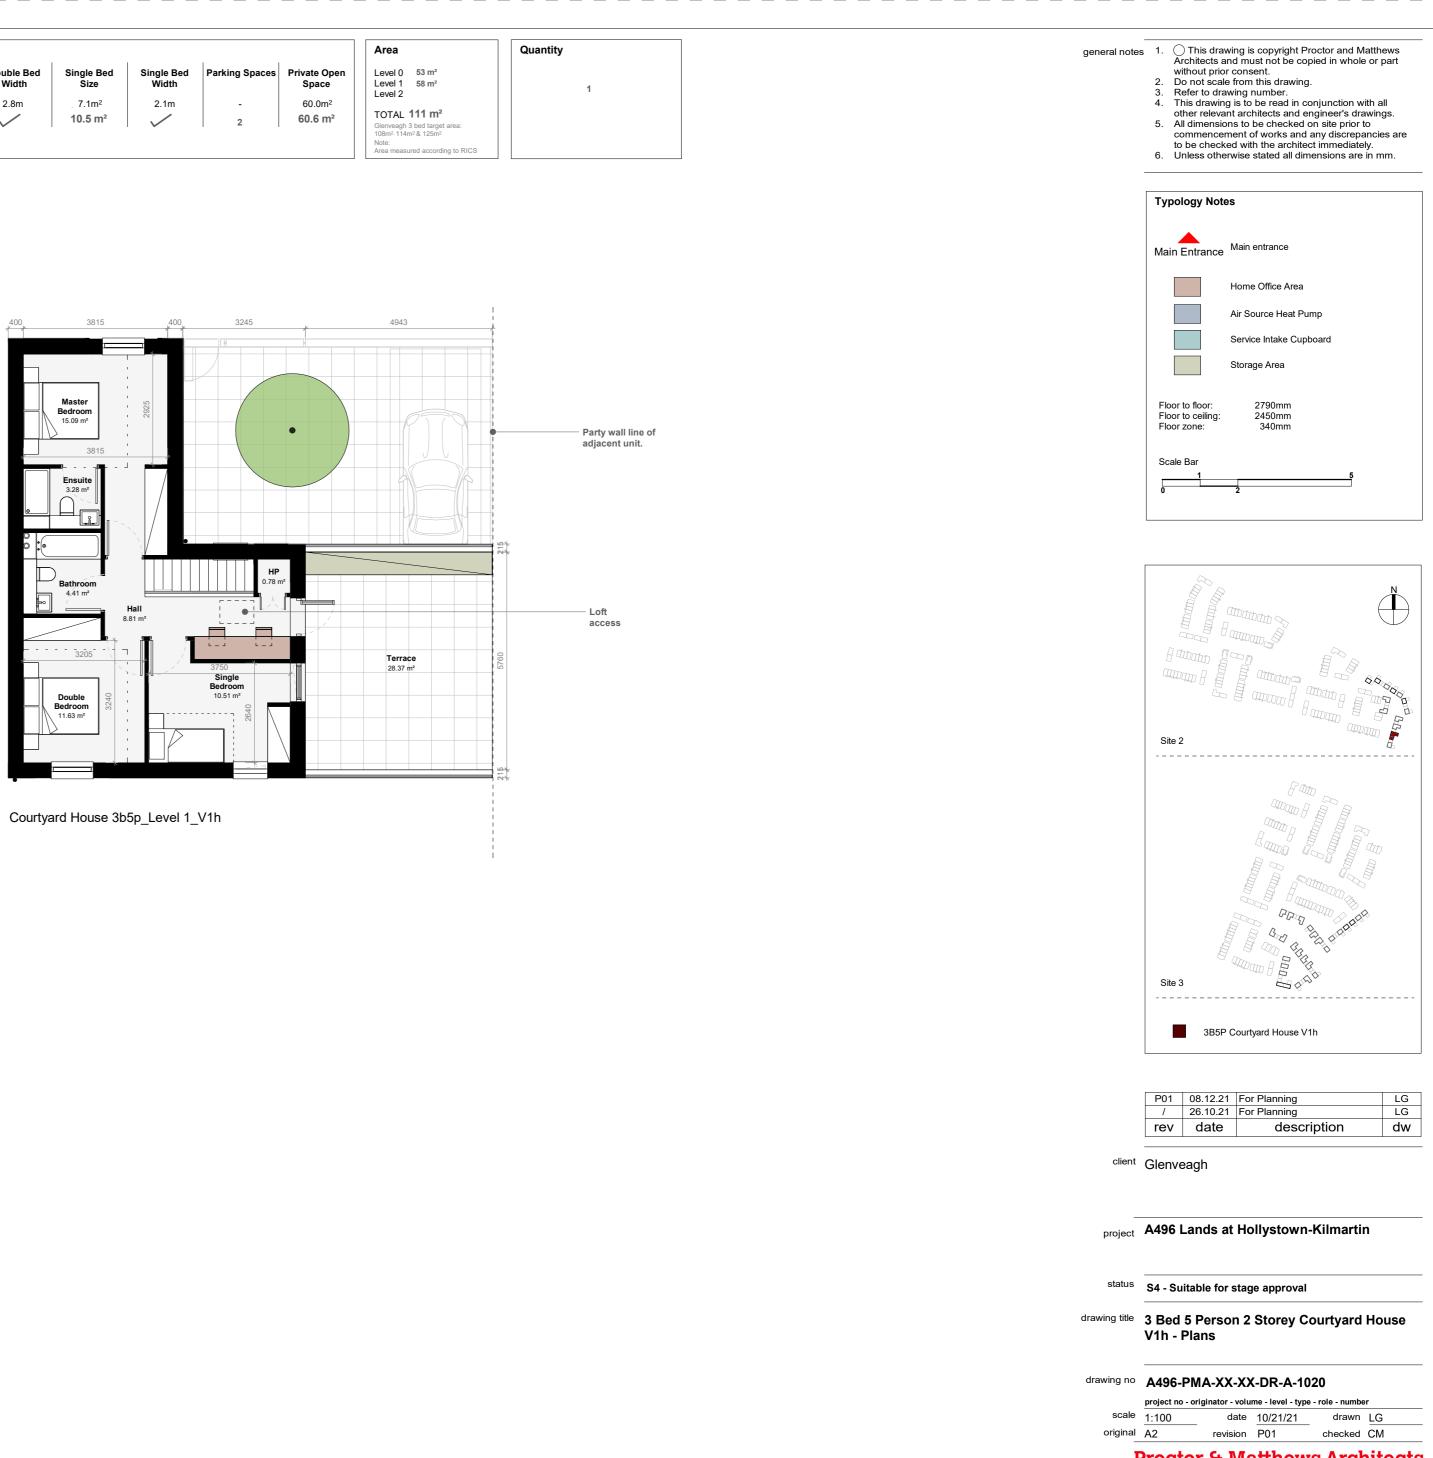

| Quantitative Standards Compliance Matrix - 3 Bed 5 Person House |                    |                         |                          |                          |                     |                           |                    |                     |                     |                     |                     |                |                       |
|-----------------------------------------------------------------|--------------------|-------------------------|--------------------------|--------------------------|---------------------|---------------------------|--------------------|---------------------|---------------------|---------------------|---------------------|----------------|-----------------------|
| Standards                                                       | Min Floor<br>Area  | Min Living<br>Room Area | Aggregate<br>Living Area | Min Living<br>Room Width | Min Storage<br>Area | Aggregate<br>Bedroom Area | Master Bed<br>Size | Double Bed<br>Size  | Double Bed<br>Width | Single Bed<br>Size  | Single Bed<br>Width | Parking Spaces | Private Open<br>Space |
| uality Housing /<br>ingal Standards                             | 92.0m <sup>2</sup> | 13.0m <sup>2</sup>      | 34.0m <sup>2</sup>       | 3.8m                     | 5.0m <sup>2</sup>   | 32.0m <sup>2</sup>        | 13.0m <sup>2</sup> | 11.4m <sup>2</sup>  | 2.8m                | . 7.1m <sup>2</sup> | 2.1m                | -              | 60.0m <sup>2</sup>    |
| tandard Provided                                                | 111 m²             | 16.9 m²                 | 40.1 m <sup>2</sup>      |                          | 7.1 m²              | 37.2 m <sup>2</sup>       | 15.1 m²            | 11.6 m <sup>2</sup> |                     | 10.5 m <sup>2</sup> |                     | 2              | 60.6 m <sup>2</sup>   |

Courtyard House 3b5p\_Level 0\_V1h

Courtyard House 3b5p\_Roof Plan\_V1h Plot 2